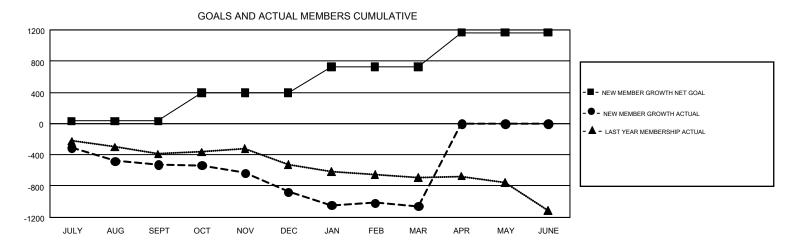

## GMT Constitutional Area 1, Group B

GMT: CINDY GREGG

REPORT DOES NOT INCLUDE CLUBS IN UNDISTRICTED AREAS.

| Clubs                 |               |           |               | Members               |                                                                |                                                              |                                                    |  |
|-----------------------|---------------|-----------|---------------|-----------------------|----------------------------------------------------------------|--------------------------------------------------------------|----------------------------------------------------|--|
| RESULTS FOR 2016-2017 |               |           |               | RESULTS FOR 2016-2017 |                                                                |                                                              |                                                    |  |
| QUARTER               | NEW CLUB GOAL | NEW CLUBS | DROPPED CLUBS | QUARTER               | NEW MEMBER GROWTH<br>NET GOAL (not reinstated<br>or transfers) | NEW MEMBER<br>GROWTH ACTUAL (not<br>reinstated or transfers) | DROPPED<br>MEMBERS ACTUAL<br>(including transfers) |  |
| JULY/AUG/SEPT         | 5             | 2         | 6             | JULY/AUG/SEPT         | 33                                                             | 674                                                          | 1,201                                              |  |
| OCT/NOV/DEC           | 10            | 3         | 8             | OCT/NOV/DEC           | 360                                                            | 823                                                          | 1,172                                              |  |
| JAN/FEB/MAR           | 11            | 2         | 8             | JAN/FEB/MAR           | 337                                                            | 931                                                          | 1,113                                              |  |
| APR/MAY/JUNE          | 18            | 0         | 0             | APR/MAY/JUNE          | 437                                                            | 0                                                            | 0                                                  |  |

## GOALS AND ACTUAL NEW CLUBS CUMULATIVE

| DROPPED CLUBS: 22  DROPPED MEMBERS |       | 833 CLUBS OF 1,569 ADDED 1 OR<br>MORE NEW MEMBERS | GENDER DISTRIBUTION  MALE 30,797 (73.10%)  FEMALE 11,333 (26.90%) |  |       |
|------------------------------------|-------|---------------------------------------------------|-------------------------------------------------------------------|--|-------|
| DECEASED                           | 666   | CLICK HERE FOR CUMULATIVE                         | TOTAL FAMILY UNIT MEMBERS                                         |  | 7,843 |
| CLUB CANCELLED 156                 |       | MEMBERSHIP DATA                                   |                                                                   |  | 4 004 |
| OTHER                              | 2,662 |                                                   | FAMILY MEMBERS PAYING HALF DUES                                   |  | 4,021 |
| TOTAL                              | 3,484 |                                                   |                                                                   |  |       |