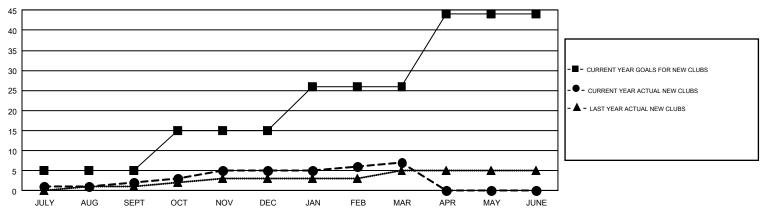

## GMT Constitutional Area 1, Group B

GMT: CINDY GREGG

REPORT DOES NOT INCLUDE CLUBS IN UNDISTRICTED AREAS.

| Clubs                 |               |           |               | Members               |                                                                |                                                              |                                                    |  |
|-----------------------|---------------|-----------|---------------|-----------------------|----------------------------------------------------------------|--------------------------------------------------------------|----------------------------------------------------|--|
| RESULTS FOR 2016-2017 |               |           |               | RESULTS FOR 2016-2017 |                                                                |                                                              |                                                    |  |
| QUARTER               | NEW CLUB GOAL | NEW CLUBS | DROPPED CLUBS | QUARTER               | NEW MEMBER GROWTH<br>NET GOAL (not reinstated<br>or transfers) | NEW MEMBER<br>GROWTH ACTUAL (not<br>reinstated or transfers) | DROPPED<br>MEMBERS ACTUAL<br>(including transfers) |  |
| JULY/AUG/SEPT         | 5             | 2         | 6             | JULY/AUG/SEPT         | 33                                                             | 674                                                          | 1,201                                              |  |
| OCT/NOV/DEC           | 10            | 3         | 8             | OCT/NOV/DEC           | 360                                                            | 823                                                          | 1,172                                              |  |
| JAN/FEB/MAR           | 11            | 2         | 8             | JAN/FEB/MAR           | 337                                                            | 931                                                          | 1,113                                              |  |
| APR/MAY/JUNE          | 18            | 0         | 0             | APR/MAY/JUNE          | 437                                                            | 0                                                            | 0                                                  |  |

## GOALS AND ACTUAL NEW CLUBS CUMULATIVE

| DROPPED CLUBS: 22  DROPPED MEMBERS |       | 833 CLUBS OF 1,569 ADDED 1 OR<br>MORE NEW MEMBERS | GENDER DISTRIBUTION  MALE 30,797 (73.10%)  FEMALE 11,333 (26.90%) |  |       |
|------------------------------------|-------|---------------------------------------------------|-------------------------------------------------------------------|--|-------|
| DECEASED                           | 666   | CLICK HERE FOR CUMULATIVE                         | TOTAL FAMILY UNIT MEMBERS                                         |  | 7,843 |
| CLUB CANCELLED 156                 |       | MEMBERSHIP DATA                                   |                                                                   |  | 4 004 |
| OTHER                              | 2,662 |                                                   | FAMILY MEMBERS PAYING HALF DUES                                   |  | 4,021 |
| TOTAL                              | 3,484 |                                                   |                                                                   |  |       |